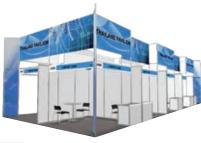

### SHELL SCHEME

#### SHELL SCHEME includes:

- Fascia board 0.5 m. height with company name
- Needle punch carpet
- · White panel system 2.5 m.
- 1 Lockable cabinet
- 1 Table
- · 3 Folding chairs
- 1 Socket point 5 Amp 220V
- · 2 Units of 40w fluorescent lights
- · 1 Waste basket