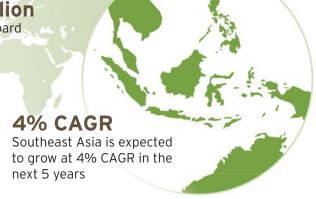

## USD 228.6 billion

the global corrugated board packaging market size is estimated to exceed USD 220 billion by 2028

# Market Drivers in Southeast Asia

eCommerce

Demand for consumer packaged goods

Focus on sustainability and eco-friendly packaging

Rise of manufacturing activities