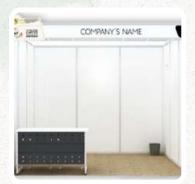

**USD 3,600** 

ONE PREMIUM shell scheme SIZE 3 m. x 3 m. (9 sq.m.) comprises:

- □ 3 Side booth wall in white color, the dimension of each wall being 1 meter width and 2.50 meter height (including aluminum border profile).
- □ 1 Company name board at 30 cm.
- ☐ 1 Information counter with 2 Chairs
- 1 Trash bin
- ☐ 2 Tube lamps 18 watt LED behind the fascia board.
- ☐ 1 Socket of 5-amp 220-volt electric outlet (Not for lighting equipment)
- 2 Step wall shelf
- ☐ 1 Lockable cabinet