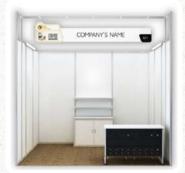

**USD 3,600** 

ONE PREMIUM shell scheme SIZE 3 m. x 3 m. (9 sq.m.) comprises:

- □ 3 Side booth wall in white color, the dimension of each wall being 1 meter width and 2.50 meter height (including aluminum border profile).
- □ 1 Company name board at 30 cm.
- ☐ 1 Information counter with 2 Chairs
- 1 Trash bin
- ☐ 2 Tube lamps 18 watt LED behind the fascia board.
- ☐ 1 Socket of 5-amp 220-volt electric outlet (Not for lighting equipment)
- 2 Step wall shelf
- ☐ 1 Lockable cabinet

**USD 3,870** 